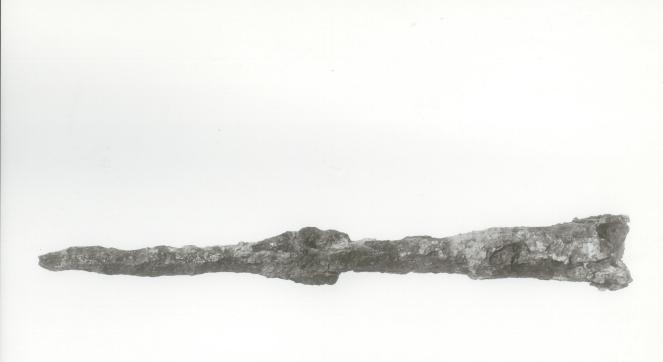

Fjernet gravhaug: Har ligget ca. 5 - 7 m. Ø for eksisterende vei.

Området var nå oppdyrket og det var ingen antydning til haug igjen. Nåværende eier: Anfinnrud Bråten, g.nr. 8, br. nr. 5. Se avmerking 3 på kartet. Under samtale med den tidligere eicr: Anne Bråten, 3350 Prestfoss, kom det fram at haugen hadde ligget nærmere eksisterende vei enn nevnt i ØK rapporten (10m). Hun fortalte om funn av flere gjenstander: kvernstein, pilespiss av jern, sistnevnte var blitt liggende på en stubbe og ble overlatt oss. Anne Bråten karakteriserte dette som søppel.. Eier av ny villa Sø for "haugen" hadde fått lov å ta masse fra stedet. Det viste seg å være rikelig med kull og jernbiter i massen. Det var fortsatt små spredte kullforekomster der hvor "haugen"

## COPYRIGHT

UNIVERSITETETS OLDSAKSAMUNG OSLO

Cnr. 36418 Nog. nr. L. 3399/14

Funnsted ARNFINRUD, NEDRE SIGDAL.

Fylke Buskerud Gjonst HAKEPILESPISS

Tid: Ej. Folograf Jotograf Our Holot