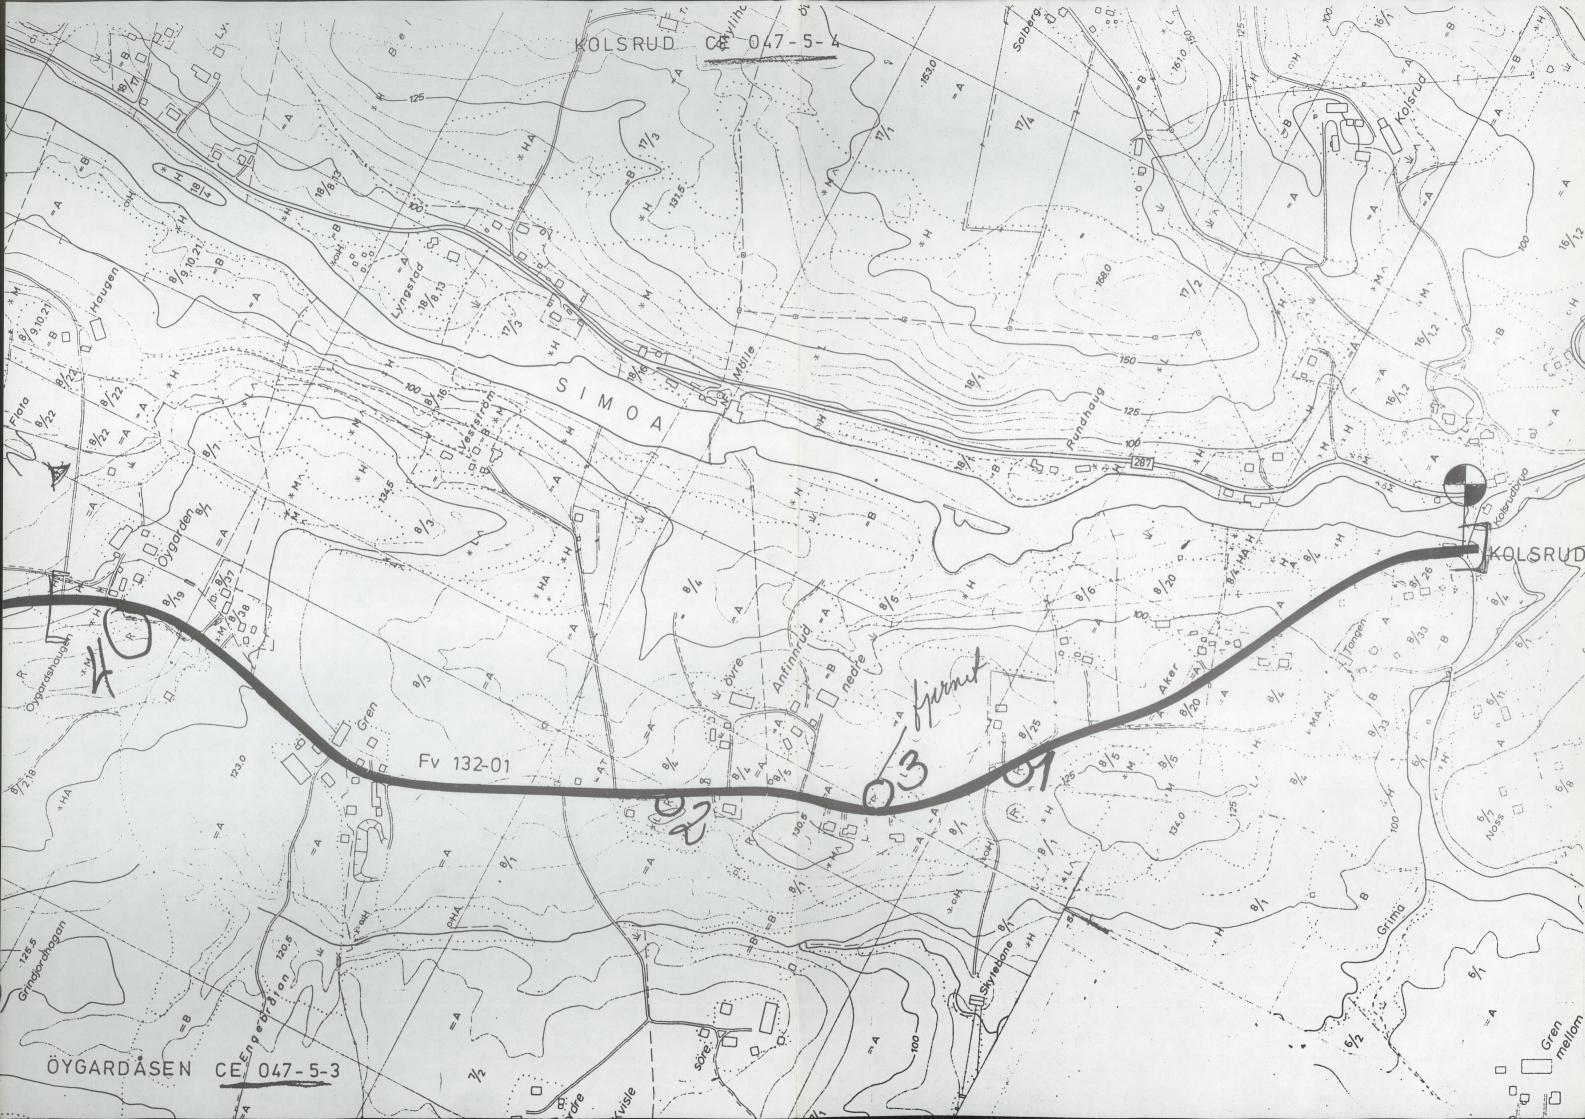

Traseen berørte fra V eng, åpen blandingsskog, dyrka mark og villahager.

Følgende ble registrert:

skal ha ligget.

Gravhaug: R 4, se avmerking på kart. Ligger V for veien. Eksisterende veiskjæring går 3 m. inn i fredningssonen. En eventuell utbedring vil kunne berøre haugen også. Forøvrig ligger det ytterligere 3 gravhauger lenger V. Disse blir ikke berørt. Haugene ligger på g.nr. 8, br.nr. 2, 18, Gren Nordre.

Fjernet gravhaug: Har ligget ca. 5 - 7 m. Ø for eksisterende vei.

Området var nå oppdyrket og det var ingen antydning til haug igjen. Nåværende eier: Anfinnrud Bråten, g.nr. 8, br. nr. 5. Se avmerking 3 på kartet. Under samtale med den tidligere eicr: Anne Bråten, 3350 Prestfoss, kom det fram at haugen hadde ligget nærmere eksisterende vei enn nevnt i ØK rapporten (10m). Hun fortalte om funn av flere gjenstander: kvernstein, pilespiss av jern, sistnevnte var blitt liggende på en stubbe og ble overlatt oss. Anne Bråten karakteriserte dette som søppel.. Eier av ny villa Sø for "haugen" hadde fått lov å ta masse fra stedet. Det viste seg å være rikelig med kull og jernbiter i massen. Det var fortsatt små spredte kullforekomster der hvor "haugen"

Gravhaug: R 2, se avmerking på kart. Ligger 13 m. VSV for

eksisterende vei. Vil trolig ikke bli berørt av

veiutbedringen.

Ellers be det ikke registrert flere fornminner.

Veien var ikke stukket i marken og det var derfor vanskelig å vurdere hvor mys som x kan bli berørt.

Følgende fornminner ble registrert:

- 1) En gravhaug, merket R4 på vedlagte kartutsnitt. Eksisterende vegskjæring går 3m inn i den 5m brede sikrings-sonen rundt haugen.
  både haugen og sikrings-sonen er fredet i henholu túl Lov om kulturminner. Vi kan derfor ikke godta noen videre utvidelse av vegen
  mot vest.
- 2) Fjernet gravhaug, merket R3 på vedlagte kartutsnitt. Denne skal ha ligget ca 7m fra vegkanten. For en del år tilbake ble denne fjernet ved nydyrking. Da det i tillegg er tatt ut en del masse fra området, vil Oldsaksamlingen ikke gå imot noen breddeutvidelse her.
- 3) En gravhaug, merket R1 på kartet, vil ikke bli berørt av utvidelsen.
- 4) En gravhaug, merket R2 på kartet, ligger ca 13m VSV for eksisterende veg. Denne ser ikke ut til å bli berørt av vegutvidelsen, men vi ber om at det vises forsiktighet under anleggsfasen slik at grav-