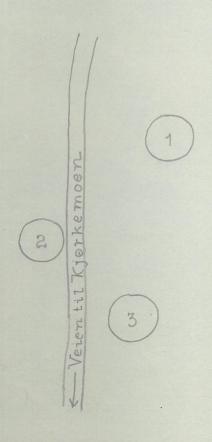

Like ovafor denne er det muligens rester av ei lav röys. De er imidlertid nokså uvisse.

Ved veien til <u>Kjörkemoen</u> oppå höyden ligger det tre hauger. (Se Skissen).

Haug nr. 1. ligger 20-25 meter sör söröst for veien. Den er omlag 6 meter i tverrmål og ganskelav. Haugen kan kanhende ikke sis som helt

1946.

Sikker, men er likevel sannsynligvis en gravhaug.

Haug nr. 2. Denne ligger like på den andre siden
av veien og er noe större, omlag 8 meter i tverrmål. Også denne haug er lav. Den har et lite
sökk i midten.

Haug nr. 3. ligger skrås over veien fra nr. 2. (altså på samme side som nr. 1.) Det er en lav haug med omlag 6 meters tverrmål.

Steinringen på Kjörkemoveien - "Kjörkemotufta" som kjennes ifl. melding i Top.Ark. består av 10 steiner. Den har imidlertid opphavlig hatt ll (eller 12 ?) reiste steiner. Den llte ligger veltet ut noen meter unna. Veien til Kjörkemoen går tvers gjennom steinringen.