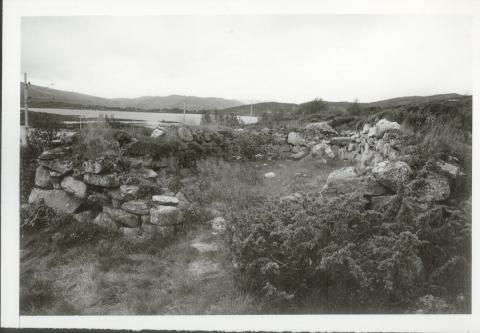

25-30 m SV for tuften ligger en annen og større hustuft. Den er ca. 9x5 m, bygget i stein, tettet med torv, og murene står i praktisk talt full høyde, dvs. godt og vel 1,5 m, inngang fra østveggen. På toppen av murene ligger det et nokså tykt lag med torv, og i torven sees rester av never fra taktekkingen. En rydningsrøys (?) ligger mot nordveggen av tuften. Sydveggen av tuften ligger helt inntil gjerdet mot jernbanen.

|   | 2 | Det samme sett fra nord. Tuft nr. 1 i vegkanten i forgrunnen.<br>Tuft nr. 2 i bakgrunnen. |
|---|---|-------------------------------------------------------------------------------------------|
|   | 3 | Tuft nr. 1 fra nord-øst.                                                                  |
|   | 4 | Samme tuft fra syd-øst. Stor jordfast stein (Se innberetnin-<br>gen ) i forgrunnen.       |
|   | 5 | Tuft nr. 2 fra nord.                                                                      |
| * | 6 | Tuft nr. 2 fra øst.                                                                       |
|   | 7 | Tuft nr. 3 fra nord.                                                                      |
|   | 8 | Steinstøtte med inskripsjon fra nord.                                                     |
|   | 9 | Tuft nr. 2 fra syd-vest.                                                                  |

## FOTOLISTE

| Pl.nr. |              | Mus.nr. Fot.                                                                                       |
|--------|--------------|----------------------------------------------------------------------------------------------------|
| (Gårds | snavn,       | g.nr., s. & pgd., Komm., Fylke)                                                                    |
| Sted:  |              |                                                                                                    |
| Motiv  | og per:      | iode:                                                                                              |
| (Oppdr | agnr.,       | gravning e.1.)                                                                                     |
| Sak:   | Ut           | tbedr. av Rv. 7, hp. 20, Slåtto-Haugastøl                                                          |
| Navn:  |              | Dato:                                                                                              |
| Neg. n | ır.          | Beskrivelse                                                                                        |
| Film T | 1 135-2<br>1 | 20<br>Området sett fra øst. Ustevann i bakgrunnen. Rv. 7 i høyre<br>billedkant, retning Haugastøl. |
|        | 2            | Det samme sett fra nord. Tuft nr. 1 i vegkanten i forgrunnen.<br>Tuft nr. 2 i bakgrunnen.          |
|        | 3            | Tuft nr. 1 fra nord-øst.                                                                           |
|        | 4            | Samme tuft fra syd-øst. Stor jordfast stein. (Se innberetnin-<br>gen.) i forgrunnen.               |
|        | 5            | Tuft nr. 2 fra nord.                                                                               |
|        | 6            | Tuft nr. 2 fra øst.                                                                                |
|        | 7            | Tuft nr. 3 fra nord.                                                                               |
| 2 ° '  | 8            | Steinstøtte med inskripsjon fra nord.                                                              |
|        | 9            | Tuft nr. 2 fra syd-vest.                                                                           |