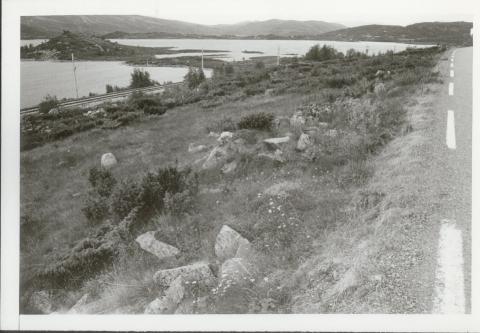

Christian Keller

En av tuftene befinner seg på sydsiden av riksvegen, og kant i kant med denne. Tuften er ca. 7-8 m lang, bredden er vanskelig å fastslå, da vegen ligger delvis ut over tufta. I østenden er det en oppbygning som kan ha vært en kjeller. I tuftens syd-østre hjørne er det en stor jordfast stein. Steinen har en plan side, som er delvis blankslitt - trolig fordi sauene har gnidd seg inn til den. På den blanke flaten kommer det frem endel streker. Det er uklart hvorvidt det kan dreie seg om ristninger av noe slag, og det er antakelig nødvendig med en syrevasking og en fremkalling etter Anati-metoden å fastlå dette sikkert. Etter stripenes karakter er det helt klart at det ikke dreier seg om forhistoriske ristninger, men det kan dreie seg om ting fra middelalder eller nyere tid.

|   | 2 | Det samme sett fra nord. Tuft nr. 1 i vegkanten i forgrunnen.<br>Tuft nr. 2 i bakgrunnen. |
|---|---|-------------------------------------------------------------------------------------------|
|   | 3 | Tuft nr. 1 fra nord-øst.                                                                  |
|   | 4 | Samme tuft fra syd-øst. Stor jordfast stein (Se innberetnin-<br>gen ) i forgrunnen.       |
|   | 5 | Tuft nr. 2 fra nord.                                                                      |
| * | 6 | Tuft nr. 2 fra øst.                                                                       |
|   | 7 | Tuft nr. 3 fra nord.                                                                      |
|   | 8 | Steinstøtte med inskripsjon fra nord.                                                     |
|   | 9 | Tuft nr. 2 fra syd-vest.                                                                  |