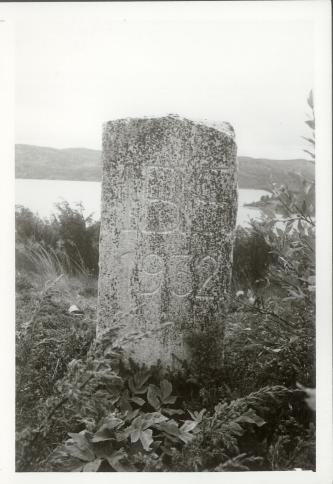

Ca. 100 m V for tuft 1 ligger nok en konstruksjon. Det er uklart hvorvidt det dreier seg om en tuft. Det dreier seg om en oppbygning av stein i 7-8 meter: lengde, men steinen er tildels sprengt stein. Det virker imidlertid som om det på stedet kan ligge en tuft av noe eldre dato. På stedet står det en liten steinstøtte med inskripsjon IBS og årstallet 1932.

|   | 2 | Det samme sett fra nord. Tuft nr. 1 i vegkanten i forgrunnen.<br>Tuft nr. 2 i bakgrunnen. |
|---|---|-------------------------------------------------------------------------------------------|
|   | 3 | Tuft nr. 1 fra nord-øst.                                                                  |
|   | 4 | Samme tuft fra syd-øst. Stor jordfast stein (Se innberetnin-<br>gen ) i forgrunnen.       |
|   | 5 | Tuft nr. 2 fra nord.                                                                      |
| * | 6 | Tuft nr. 2 fra øst.                                                                       |
|   | 7 | Tuft nr. 3 fra nord.                                                                      |
|   | 8 | Steinstøtte med inskripsjon fra nord.                                                     |
|   | 9 | Tuft nr. 2 fra syd-vest.                                                                  |

## FOTOLISTE

| Pl.nr. |              | Mus.nr. Fot.                                                                                       |
|--------|--------------|----------------------------------------------------------------------------------------------------|
| (Gårds | snavn,       | g.nr., s. & pgd., Komm., Fylke)                                                                    |
| Sted:  |              |                                                                                                    |
| Motiv  | og per:      | iode:                                                                                              |
| (Oppdr | agnr.,       | gravning e.1.)                                                                                     |
| Sak:   | Ut           | tbedr. av Rv. 7, hp. 20, Slåtto-Haugastøl                                                          |
| Navn:  |              | Dato:                                                                                              |
| Neg. n | ır.          | Beskrivelse                                                                                        |
| Film T | 1 135-2<br>1 | 20<br>Området sett fra øst. Ustevann i bakgrunnen. Rv. 7 i høyre<br>billedkant, retning Haugastøl. |
|        | 2            | Det samme sett fra nord. Tuft nr. 1 i vegkanten i forgrunnen.<br>Tuft nr. 2 i bakgrunnen.          |
|        | 3            | Tuft nr. 1 fra nord-øst.                                                                           |
|        | 4            | Samme tuft fra syd-øst. Stor jordfast stein. (Se innberetnin-<br>gen.) i forgrunnen.               |
|        | 5            | Tuft nr. 2 fra nord.                                                                               |
|        | 6            | Tuft nr. 2 fra øst.                                                                                |
|        | 7            | Tuft nr. 3 fra nord.                                                                               |
| 2 ° '  | 8            | Steinstøtte med inskripsjon fra nord.                                                              |
|        | 9            | Tuft nr. 2 fra syd-vest.                                                                           |