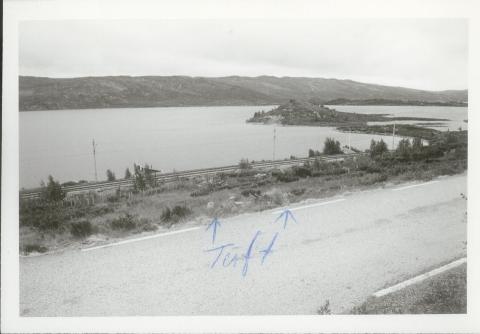

Haugastøl, 29.08.1979.

Christian Keller

FOTOLISTE

| Pl.nr.       |                                      | Mus.nr.                                 | Fot.                 |            |
|--------------|--------------------------------------|-----------------------------------------|----------------------|------------|
| (Gårdsnavn,  | g.nr., s. & pgo                      | i., Komm., Fylke)                       |                      |            |
| Sted:        |                                      |                                         |                      |            |
| Motiv og pe  | eriode:                              |                                         |                      |            |
|              | , gravning e.l.)<br>Utbedr. av Rv. 7 | , hp. 20, Slåtto-Hau                    | gastøl               |            |
| Navn:        |                                      |                                         | Dato:                |            |
| Navn:        | T                                    |                                         | Datui                |            |
| Neg. nr.     | Beskrivelse                          |                                         |                      |            |
| Film TX 135- | Området sett                         | fra øst. Ustevann<br>retning Haugastøl. | i bakgrunnen. Rv. 7  | i høyre    |
| 2            | Det samme set<br>Tuft nr. 2 i        |                                         | r. 1 i vegkanten i f | orgrunnen. |
|              |                                      |                                         |                      |            |

|   | 2 | Det samme sett fra nord. Tuft nr. 1 i vegkanten i forgrunnen.<br>Tuft nr. 2 i bakgrunnen. |
|---|---|-------------------------------------------------------------------------------------------|
|   | 3 | Tuft nr. 1 fra nord-øst.                                                                  |
|   | 4 | Samme tuft fra syd-øst. Stor jordfast stein (Se innberetnin-<br>gen ) i forgrunnen.       |
|   | 5 | Tuft nr. 2 fra nord.                                                                      |
| * | 6 | Tuft nr. 2 fra øst.                                                                       |
|   | 7 | Tuft nr. 3 fra nord.                                                                      |
|   | 8 | Steinstøtte med inskripsjon fra nord.                                                     |
|   | 9 | Tuft nr. 2 fra syd-vest.                                                                  |