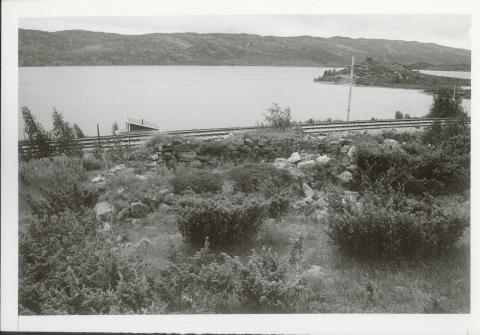

Haugastøl, 29.08.1979.

Christian Keller

FOTOLISTE

| Pl.nr.       |                                      | Mus.nr.                                 | Fot.                 |            |
|--------------|--------------------------------------|-----------------------------------------|----------------------|------------|
| (Gårdsnavn,  | g.nr., s. & pgo                      | i., Komm., Fylke)                       |                      |            |
| Sted:        |                                      |                                         |                      |            |
| Motiv og pe  | eriode:                              |                                         |                      |            |
|              | , gravning e.l.)<br>Utbedr. av Rv. 7 | , hp. 20, Slåtto-Hau                    | gastøl               |            |
| Navn:        |                                      |                                         | Dato:                |            |
| Navn:        | T                                    |                                         | Datui                |            |
| Neg. nr.     | Beskrivelse                          |                                         |                      |            |
| Film TX 135- | Området sett                         | fra øst. Ustevann<br>retning Haugastøl. | i bakgrunnen. Rv. 7  | i høyre    |
| 2            | Det samme set<br>Tuft nr. 2 i        |                                         | r. 1 i vegkanten i f | orgrunnen. |
|              |                                      |                                         |                      |            |

|   | 2 | Det samme sett fra nord. Tuft nr. 1 i vegkanten i forgrunnen.<br>Tuft nr. 2 i bakgrunnen. |
|---|---|-------------------------------------------------------------------------------------------|
|   | 3 | Tuft nr. 1 fra nord-øst.                                                                  |
|   | 4 | Samme tuft fra syd-øst. Stor jordfast stein (Se innberetnin-<br>gen ) i forgrunnen.       |
|   | 5 | Tuft nr. 2 fra nord.                                                                      |
| * | 6 | Tuft nr. 2 fra øst.                                                                       |
|   | 7 | Tuft nr. 3 fra nord.                                                                      |
|   | 8 | Steinstøtte med inskripsjon fra nord.                                                     |
|   | 9 | Tuft nr. 2 fra syd-vest.                                                                  |

## FOTOLISTE

| Pl.nr. |              | Mus.nr. Fot.                                                                                       |
|--------|--------------|----------------------------------------------------------------------------------------------------|
| (Gårds | snavn,       | g.nr., s. & pgd., Komm., Fylke)                                                                    |
| Sted:  |              |                                                                                                    |
| Motiv  | og per:      | iode:                                                                                              |
| (Oppdr | agnr.,       | gravning e.1.)                                                                                     |
| Sak:   | Ut           | tbedr. av Rv. 7, hp. 20, Slåtto-Haugastøl                                                          |
| Navn:  |              | Dato:                                                                                              |
| Neg. n | ır.          | Beskrivelse                                                                                        |
| Film T | 1 135-2<br>1 | 20<br>Området sett fra øst. Ustevann i bakgrunnen. Rv. 7 i høyre<br>billedkant, retning Haugastøl. |
|        | 2            | Det samme sett fra nord. Tuft nr. 1 i vegkanten i forgrunnen.<br>Tuft nr. 2 i bakgrunnen.          |
|        | 3            | Tuft nr. 1 fra nord-øst.                                                                           |
|        | 4            | Samme tuft fra syd-øst. Stor jordfast stein. (Se innberetnin-<br>gen.) i forgrunnen.               |
|        | 5            | Tuft nr. 2 fra nord.                                                                               |
|        | 6            | Tuft nr. 2 fra øst.                                                                                |
|        | 7            | Tuft nr. 3 fra nord.                                                                               |
| 2 ° '  | 8            | Steinstøtte med inskripsjon fra nord.                                                              |
|        | 9            | Tuft nr. 2 fra syd-vest.                                                                           |