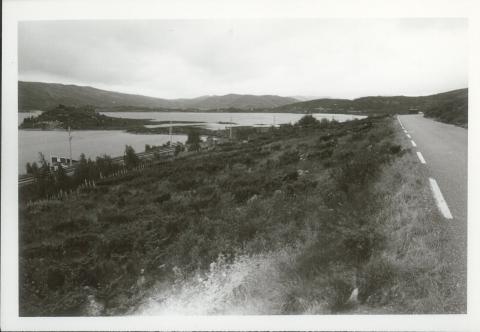

Haugastøl, 29.08.1979.

Christian Keller

FOTOLISTE

| Pl.nr.       |                                      | Mus.nr.                                 | Fot.                 |            |
|--------------|--------------------------------------|-----------------------------------------|----------------------|------------|
| (Gårdsnavn,  | g.nr., s. & pgo                      | i., Komm., Fylke)                       |                      |            |
| Sted:        |                                      |                                         |                      |            |
| Motiv og pe  | eriode:                              |                                         |                      |            |
|              | , gravning e.l.)<br>Utbedr. av Rv. 7 | , hp. 20, Slåtto-Hau                    | gastøl               |            |
| Navn:        |                                      |                                         | Dato:                |            |
| Navn:        | T                                    |                                         | Datui                |            |
| Neg. nr.     | Beskrivelse                          |                                         |                      |            |
| Film TX 135- | Området sett                         | fra øst. Ustevann<br>retning Haugastøl. | i bakgrunnen. Rv. 7  | i høyre    |
| 2            | Det samme set<br>Tuft nr. 2 i        |                                         | r. 1 i vegkanten i f | orgrunnen. |
|              |                                      |                                         |                      |            |

|   | 2 | Det samme sett fra nord. Tuft nr. 1 i vegkanten i forgrunnen.<br>Tuft nr. 2 i bakgrunnen. |
|---|---|-------------------------------------------------------------------------------------------|
|   | 3 | Tuft nr. 1 fra nord-øst.                                                                  |
|   | 4 | Samme tuft fra syd-øst. Stor jordfast stein (Se innberetnin-<br>gen ) i forgrunnen.       |
|   | 5 | Tuft nr. 2 fra nord.                                                                      |
| * | 6 | Tuft nr. 2 fra øst.                                                                       |
|   | 7 | Tuft nr. 3 fra nord.                                                                      |
|   | 8 | Steinstøtte med inskripsjon fra nord.                                                     |
|   | 9 | Tuft nr. 2 fra syd-vest.                                                                  |