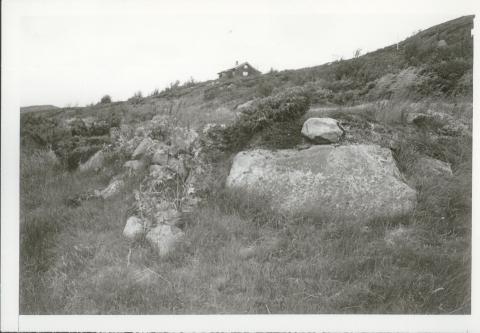

Christian Keller

En av tuftene befinner seg på sydsiden av riksvegen, og kant i kant med denne. Tuften er ca. 7-8 m lang, bredden er vanskelig å fastslå, da vegen ligger delvis ut over tufta. I østenden er det en oppbygning som kan ha vært en kjeller. I tuftens syd-østre hjørne er det en stor jordfast stein. Steinen har en plan side, som er delvis blankslitt - trolig fordi sauene har gnidd seg inn til den. På den blanke flaten kommer det frem endel streker. Det er uklart hvorvidt det kan dreie seg om ristninger av noe slag, og det er antakelig nødvendig med en syrevasking og en fremkalling etter Anati-metoden å fastlå dette sikkert. Etter stripenes karakter er det helt klart at det ikke dreier seg om forhistoriske ristninger, men det kan dreie seg om ting fra middelalder eller nyere tid.

|   | 2 | Det samme sett fra nord. Tuft nr. 1 i vegkanten i forgrunnen.<br>Tuft nr. 2 i bakgrunnen. |
|---|---|-------------------------------------------------------------------------------------------|
|   | 3 | Tuft nr. 1 fra nord-øst.                                                                  |
|   | 4 | Samme tuft fra syd-øst. Stor jordfast stein (Se innberetnin-<br>gen ) i forgrunnen.       |
|   | 5 | Tuft nr. 2 fra nord.                                                                      |
| * | 6 | Tuft nr. 2 fra øst.                                                                       |
|   | 7 | Tuft nr. 3 fra nord.                                                                      |
|   | 8 | Steinstøtte med inskripsjon fra nord.                                                     |
|   | 9 | Tuft nr. 2 fra syd-vest.                                                                  |

## FOTOLISTE

| Pl.nr. |              | Mus.nr. Fot.                                                                                       |
|--------|--------------|----------------------------------------------------------------------------------------------------|
| (Gårds | snavn,       | g.nr., s. & pgd., Komm., Fylke)                                                                    |
| Sted:  |              |                                                                                                    |
| Motiv  | og per:      | iode:                                                                                              |
| (Oppdr | agnr.,       | gravning e.1.)                                                                                     |
| Sak:   | Ut           | tbedr. av Rv. 7, hp. 20, Slåtto-Haugastøl                                                          |
| Navn:  |              | Dato:                                                                                              |
| Neg. n | ır.          | Beskrivelse                                                                                        |
| Film T | 1 135-2<br>1 | 20<br>Området sett fra øst. Ustevann i bakgrunnen. Rv. 7 i høyre<br>billedkant, retning Haugastøl. |
|        | 2            | Det samme sett fra nord. Tuft nr. 1 i vegkanten i forgrunnen.<br>Tuft nr. 2 i bakgrunnen.          |
|        | 3            | Tuft nr. 1 fra nord-øst.                                                                           |
|        | 4            | Samme tuft fra syd-øst. Stor jordfast stein. (Se innberetnin-<br>gen.) i forgrunnen.               |
|        | 5            | Tuft nr. 2 fra nord.                                                                               |
|        | 6            | Tuft nr. 2 fra øst.                                                                                |
|        | 7            | Tuft nr. 3 fra nord.                                                                               |
| 2 ° '  | 8            | Steinstøtte med inskripsjon fra nord.                                                              |
|        | 9            | Tuft nr. 2 fra syd-vest.                                                                           |