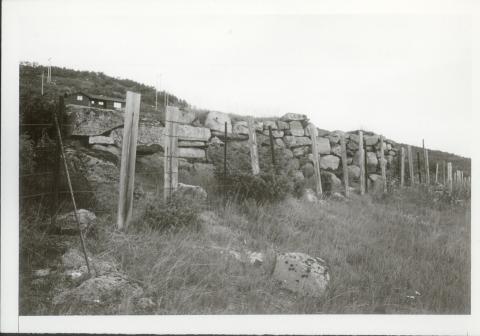

Dato

29.08.79

På strekningen 12,1 - 12,2 km finnes flere hustufter, steingjerder o.l.. Mesteparten befinner seg på sydsiden av vegen, mellom vegen og jernbanelinjen. På oversiden av vegen befinner seg bl.a. noe som ligner et steingjerde.

25-30 m SV for tuften ligger en annen og større hustuft. Den er ca. 9x5 m, bygget i stein, tettet med torv, og murene står i praktisk talt full høyde, dvs. godt og vel 1,5 m, inngang fra østveggen. På toppen av murene ligger det et nokså tykt lag med torv, og i torven sees rester av never fra taktekkingen. En rydningsrøys (?) ligger mot nordveggen av tuften. Sydveggen av tuften ligger helt inntil gjerdet mot jernbanen.