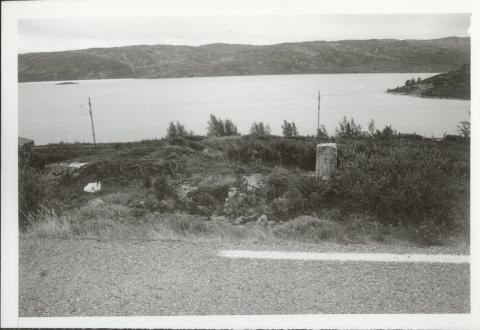

Dato

29.08.79

På strekningen 12,1 - 12,2 km finnes flere hustufter, steingjerder o.l.. Mesteparten befinner seg på sydsiden av vegen, mellom vegen og jernbanelinjen. På oversiden av vegen befinner seg bl.a. noe som ligner et steingjerde.

Haugastøl, 29.08.1979.

Christian Keller

FOTOLISTE

| Pl.nr.       |                                      | Mus.nr.                                 | Fot.                 |            |
|--------------|--------------------------------------|-----------------------------------------|----------------------|------------|
| (Gårdsnavn,  | g.nr., s. & pgo                      | i., Komm., Fylke)                       |                      |            |
| Sted:        |                                      |                                         |                      |            |
| Motiv og pe  | eriode:                              |                                         |                      |            |
|              | , gravning e.l.)<br>Utbedr. av Rv. 7 | , hp. 20, Slåtto-Hau                    | gastøl               |            |
| Navn:        |                                      |                                         | Dato:                |            |
| Navn:        | T                                    |                                         | Datui                |            |
| Neg. nr.     | Beskrivelse                          |                                         |                      |            |
| Film TX 135- | Området sett                         | fra øst. Ustevann<br>retning Haugastøl. | i bakgrunnen. Rv. 7  | i høyre    |
| 2            | Det samme set<br>Tuft nr. 2 i        |                                         | r. 1 i vegkanten i f | orgrunnen. |
|              |                                      |                                         |                      |            |

|   | 2 | Det samme sett fra nord. Tuft nr. 1 i vegkanten i forgrunnen.<br>Tuft nr. 2 i bakgrunnen. |
|---|---|-------------------------------------------------------------------------------------------|
|   | 3 | Tuft nr. 1 fra nord-øst.                                                                  |
|   | 4 | Samme tuft fra syd-øst. Stor jordfast stein (Se innberetnin-<br>gen ) i forgrunnen.       |
|   | 5 | Tuft nr. 2 fra nord.                                                                      |
| * | 6 | Tuft nr. 2 fra øst.                                                                       |
|   | 7 | Tuft nr. 3 fra nord.                                                                      |
|   | 8 | Steinstøtte med inskripsjon fra nord.                                                     |
|   | 9 | Tuft nr. 2 fra syd-vest.                                                                  |

## FOTOLISTE

| Pl.nr. |              | Mus.nr. Fot.                                                                                       |
|--------|--------------|----------------------------------------------------------------------------------------------------|
| (Gårds | snavn,       | g.nr., s. & pgd., Komm., Fylke)                                                                    |
| Sted:  |              |                                                                                                    |
| Motiv  | og per:      | iode:                                                                                              |
| (Oppdr | agnr.,       | gravning e.1.)                                                                                     |
| Sak:   | Ut           | tbedr. av Rv. 7, hp. 20, Slåtto-Haugastøl                                                          |
| Navn:  |              | Dato:                                                                                              |
| Neg. n | ır.          | Beskrivelse                                                                                        |
| Film T | 1 135-2<br>1 | 20<br>Området sett fra øst. Ustevann i bakgrunnen. Rv. 7 i høyre<br>billedkant, retning Haugastøl. |
|        | 2            | Det samme sett fra nord. Tuft nr. 1 i vegkanten i forgrunnen.<br>Tuft nr. 2 i bakgrunnen.          |
|        | 3            | Tuft nr. 1 fra nord-øst.                                                                           |
|        | 4            | Samme tuft fra syd-øst. Stor jordfast stein. (Se innberetnin-<br>gen.) i forgrunnen.               |
|        | 5            | Tuft nr. 2 fra nord.                                                                               |
|        | 6            | Tuft nr. 2 fra øst.                                                                                |
|        | 7            | Tuft nr. 3 fra nord.                                                                               |
| 2 ° '  | 8            | Steinstøtte med inskripsjon fra nord.                                                              |
|        | 9            | Tuft nr. 2 fra syd-vest.                                                                           |