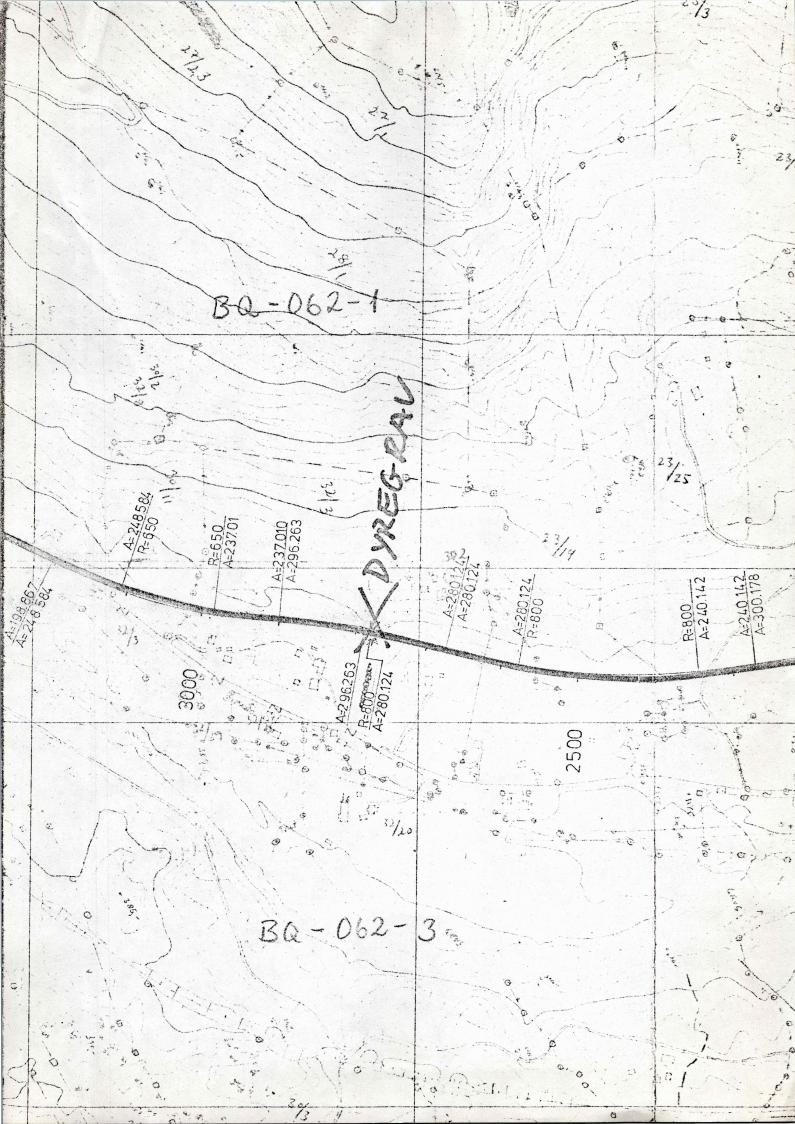

Det ble fumet en fangstgrop (<u>dyregrav</u>) for elg i kanten av traseen. Beliggenhet: 28 m nordvest for senterlinje pel 2760 - og 14 m nord for senterlinje pel 2780. Dyregraven ligger på en liten terrasse, og er 4x5 m, lengderetning nord/syd, dybde ca. 1 m.

Det aktuelle kartblad: 1:1000 manglet i oversendelsen,

Dyregraven er ikke noe fornminne i lovens forstand, og er ikke fredet. Derimot utgjør den et interessant kulturminne, og bør spares dersom forholdene ligger til rette for det.

Oversendt sak 1977.

Universitetets Oldsaksamling har foretatt befaring av ovennevnte strekning 16/8 1977, og kontroll av samme, ved undertegnede, 27/9 s.å.

Det ble funnet en fangstgrop (dyregrav) for elg i kanten av traseen. Beliggenhet: 28 m nordvest for senterlinje pel 2760 - og 14 m nord for senterlinje pel 2780. Dyregraven ligger på en liten terrasse, og er 4x5 m, lengderetning nord/syd, dybde ca. 1 m.

Det aktuelle kartblad: 1:1000 manglet i oversendelsen.

Dyregraven er ikke noe fornminne i lovens forstand, og er ikke fredet. Derimot utgjør den et interessant kulturminne, og bør spares dersom forholdene ligger til rette for det.