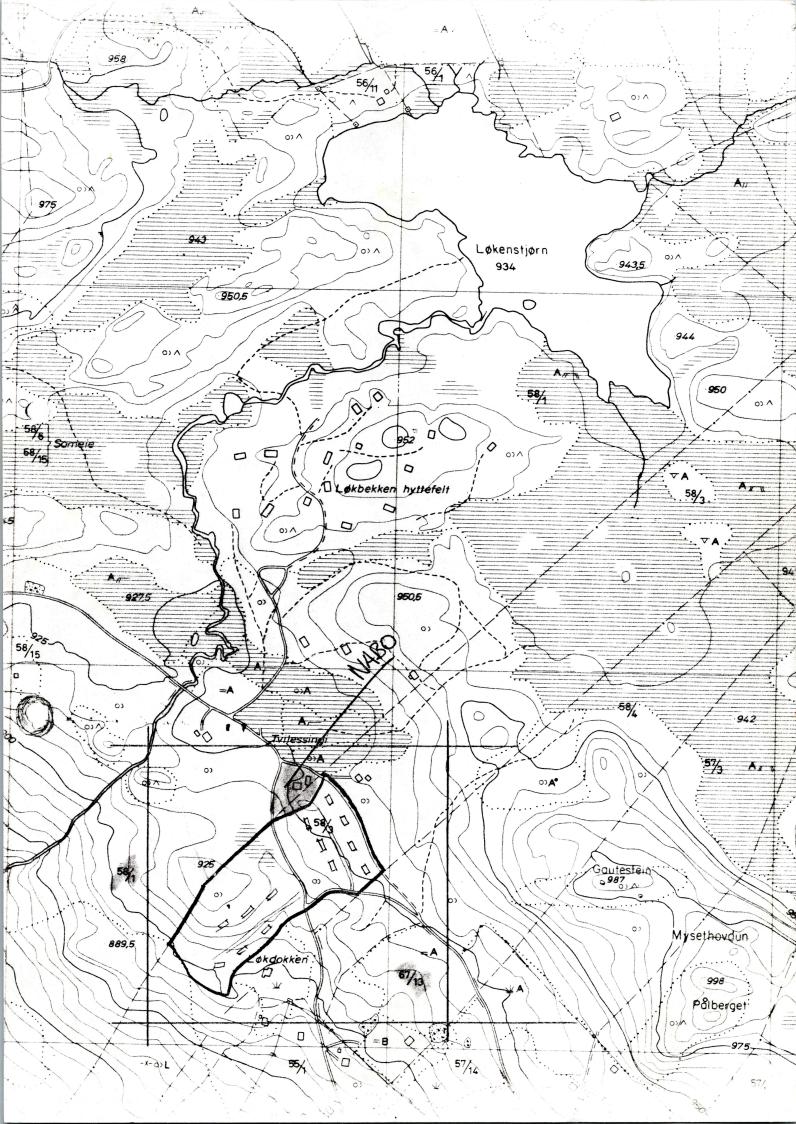

Eigedommen "Løkensgard" er en skogrem på ca. 390 da. Reguleringsplanen omfattar ca. 33 da. av eigedommen og ligg etter fjellvegen Arnegard -Fekjastølen, ca. 800 meter fra Løkentjern.

UTBYGGING

Området er regulert til fritidsbustader". Det er innregulert ialt 12 hytter i området. 6 tomter er regulert for salg/byksling, og 6 hytter er innregulert for utleige.

I planen er det avsett områder for felles jordrenseanlegg. Reguleringsføresegnene set krav om at vatn ikkje kan innleggjast i hyttene før det ligg føre godkjent avløpsplan for utbyggingsområdene.

#### UTTALER:

Bygningsrådet vedtok i sak 46/86 å sende saka over til generalplanutvalet for vurdering av høveleg avgrensning. Generalplanutvalet har innhenta uttale fra Votndalen og Sando grunneigarlag. Grunneigarlaget og generalplanutvalet har tilrådd at området for planavgrensinga kan begrensast til eigedommen 58/3.