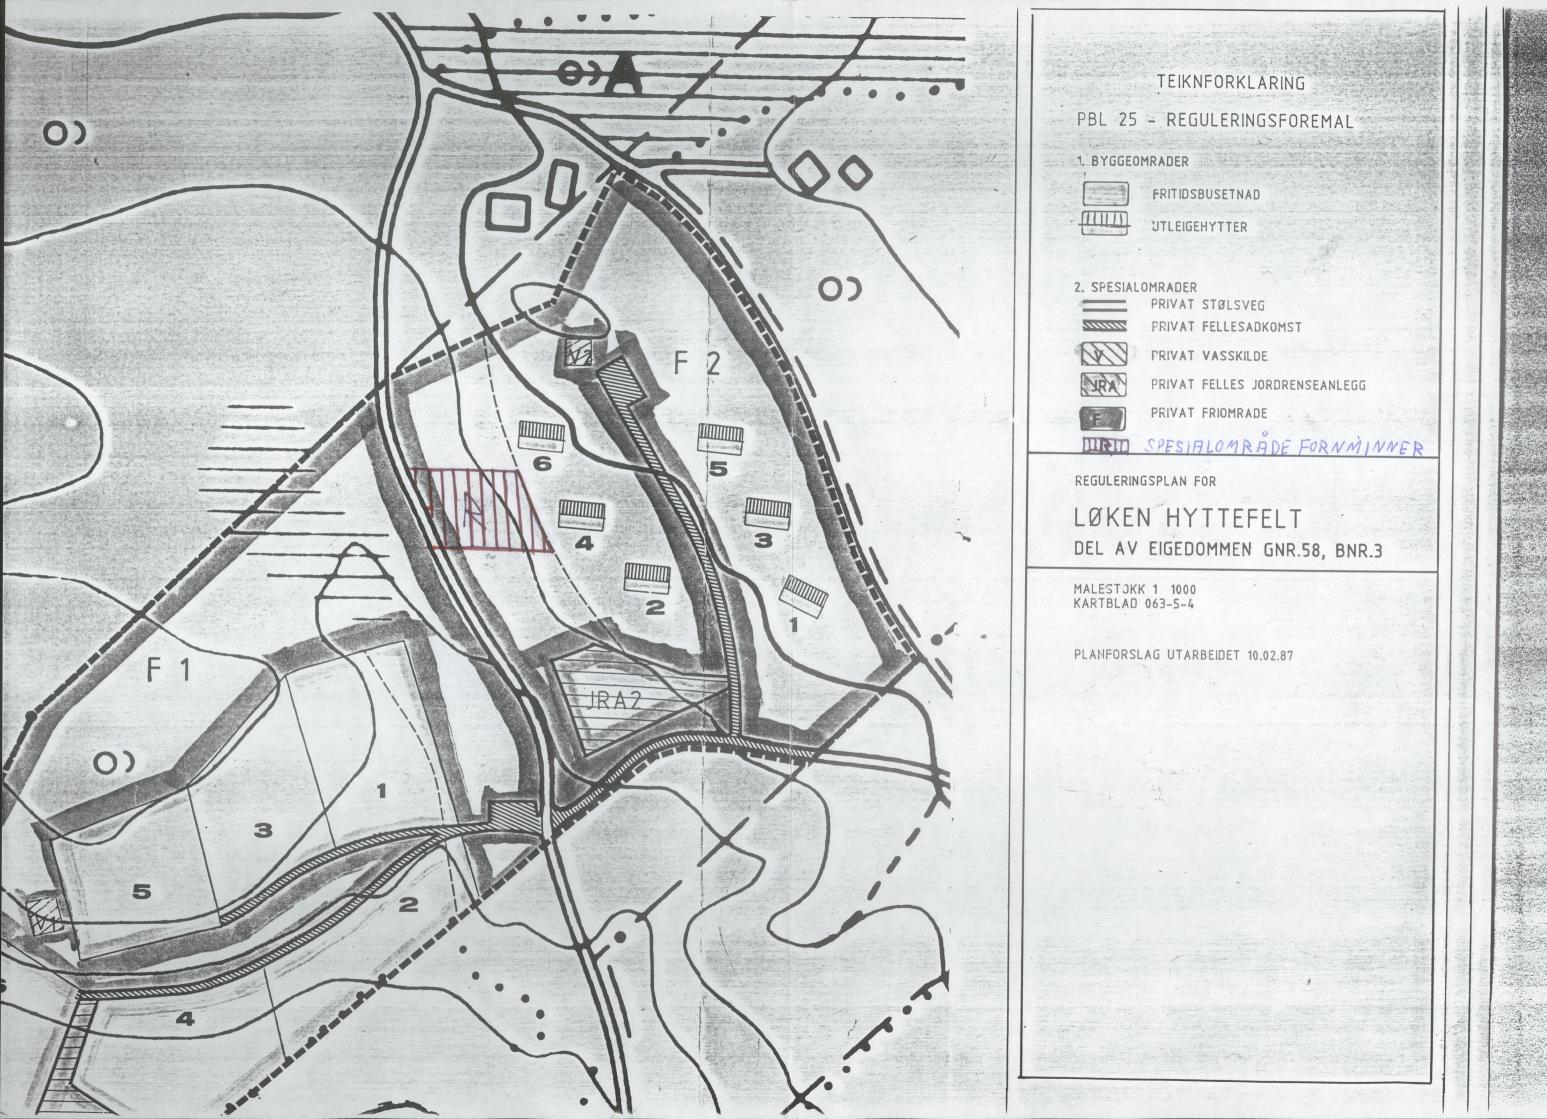

Eigedommen "Løkensgard" er en skogrem på ca. 390 da. Reguleringsplanen omfattar ca. 33 da. av eigedommen og ligg etter fjellvegen Arnegard -Fekjastølen, ca. 800 meter fra Løkentjern.

UTBYGGING

Området er regulert til fritidsbustader". Det er innregulert ialt 12 hytter i området. 6 tomter er regulert for salg/byksling, og 6 hytter er innregulert for utleige.

I planen er det avsett områder for felles jordrenseanlegg. Reguleringsføresegnene set krav om at vatn ikkje kan innleggjast i hyttene før det ligg føre godkjent avløpsplan for utbyggingsområdene.

Arkeologisk registrering fant sted den 30. juni 1987. Det ble funnet 2 fornminner, 2 kullgroper, som er meget verneverdige.

Med hjemmel i lov om kulturminner av 9. juni 1978, § 22, og plan- og bygningsloven av 14. juni 1985, § 25.6, ber Universitetets Oldsaksamling om at fornminnene og et område rundt dem reguleres til spesialområde med formål bevaring, og at følgende tas inn i reguleringsbestemmelsene:

"Innenfor et spesialområde, merket R på reguleringskartet, er det fornminner som er fredet ved lov om kulturminner av 9. juni 1978, §§ 4, 6 og 8".

Videre anmoder vi om å få tilsendt et revidert plankart sammen med reguleringsbestemmelsene til endelig uttalelse.