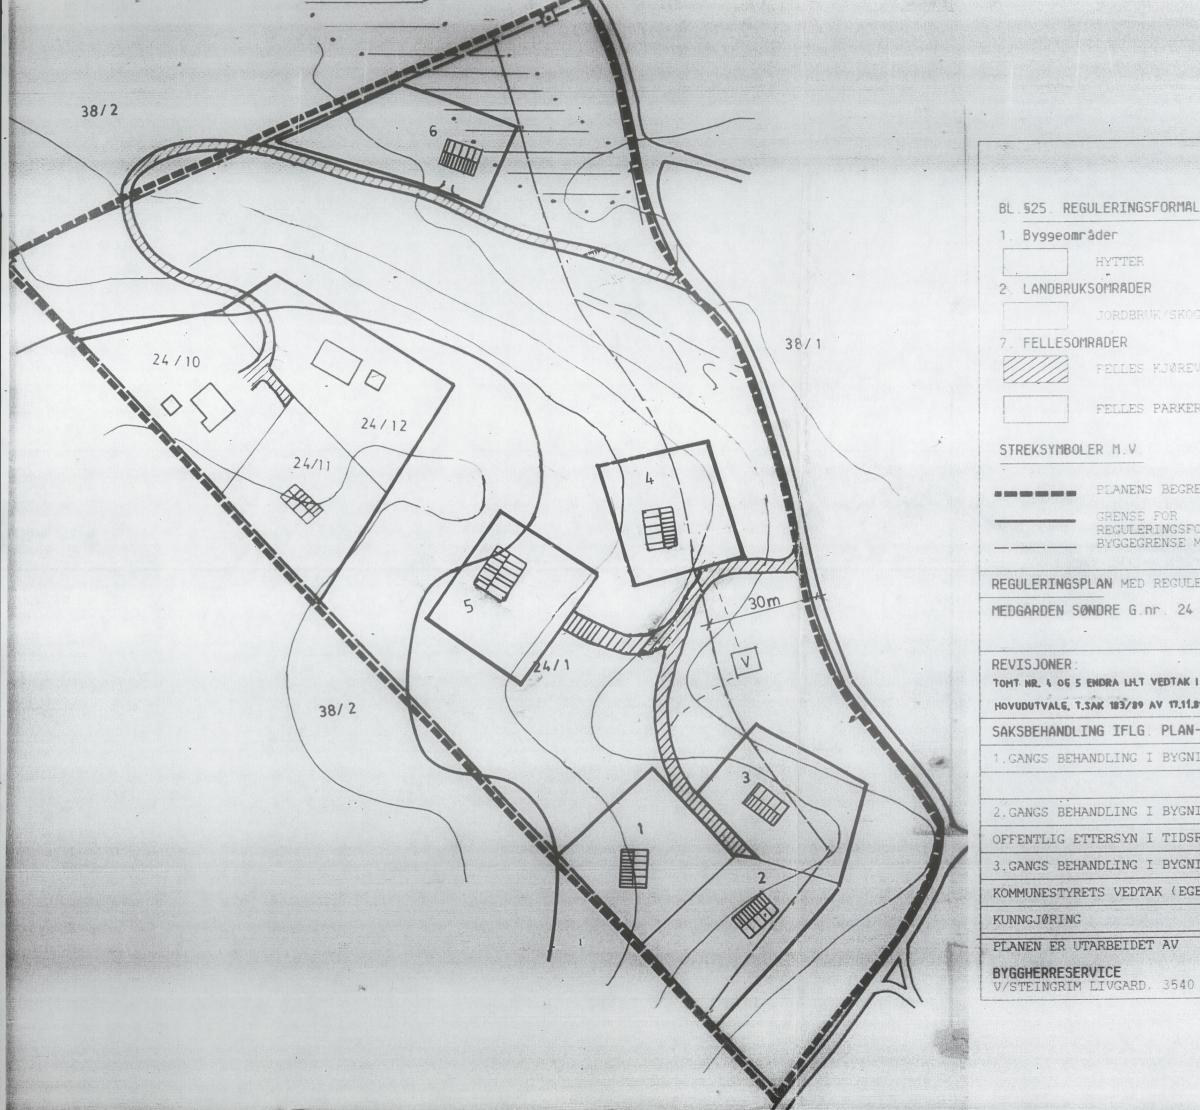

### 2.1 Området reguleres til følgende formål :

Byggeområde for fritidbebyggelse.

Landbruk.

Felles adkomst med parkering.

### 2.2 <u>Reguleringsformål</u> :

1. I området skal oppføres hytter.

2. I trafikkområdet eksisterer det en felles adkomstvei, og det skal opparbeides felles parkeringsplass, beregnet for 1,5 biler pr. hytte.

### 2.3 Andre forhold i reguleringsplan :

- Bebyggelsen skal oppføres som vist på bebyggelsesplan og med slik møneretning og avstand mellom bygningene som det fremgår av bebyggelsesplanen. Bebyggelsesplan utarbeides senere.
- 2. Bebyggelsen skal utformes som frittliggende fritidshus i en etasje.

5

- 3. Den planlagte bebyggelsen skal tilpasses bebyggelsen i området forøvrig med hensyn til takform, materialbruk og farger. Takform skal være saltak med takvinkel 20 - 25 grader.
- 4. Gjerder rundt de enkelte hytter bør ikke oppføres.
- 5. Uthus skal oppføres i samme stil som hytta.
- 6. Bygningsrådet skal ved behandling av byggemelding ha for øyet at bebyggelsen får god form og materialbehandling, og at bygninger i samme byggeflukt eller gruppe får en harmonisk utforming. Utvendige farger, herunder farge på tak, skal godkjennes av Bygningsrådet.
- 7. Det er ikke tillatt med innlagt vatn, og klosettløysing blir utført enten med biodo eller utedo.

#### SAKSOPPLYSNINGAR:

Denne planen med tilhøyrande reguleringsføresegner vart eigengodkjent i k.sak 105/88 den 25.08.88.

Tomtene vart godkjent under føresetnad av at det skulle utarbeidast bebyggelsesplan. Under arbeidet med denne kom det fram at tomtene hadde litt uheldig plassering. Dermed fremjar Håkon Medgard no ein ny plan. Denne gongen med ei heilt annan plassering av tomtene, samt ei tomt ekstra. Grunneigaren meiner ein bør få ein best mogeleg attraktiv plassering av tomtene.

Igangsetjing av planarbeidet er lyst ut i samsvar med § 27-1 i plan- og bygningslova.

So langt saksbehandlar kjenner til, har teknisk hovudutval allereie vore på synfaring og sett på dei føreslegne tomteplasseringane. Det var då einigheit om plassering av tomt nr. 1,2,3,4 og 6 kunne tilråast, mens plassering av tomt nr. 5 måtte verta ein annan stad enn føreslege.

SAKSBEHANDLARS VURDERING:

Planavgrensinga er ikkje endra i henhald til den som er godkjent. Som sagt er tomteplasseringane endra, likeeins er det føreslege ny felles køyreveg fram til tomt nr. 1,2,3,4 og 5. Avkøyring til tomt nr. 6 vert frå felles køyreveg som går fram til dei tre tidlegare frådelte tomtene. Vasskjelde er tidlegare godkjent. Hyttene har ikkje høve til å ha innlagt vatn, og klosettløysing vert anten med biodo eller utedo.

Plassering av tomt nr. 4 og 5 kan ikkje godtakast slik dei ligg føre på kart datert 05.09.89. Dei må flyttast ca. 20 meter mot sør.

Rett utskrift, Ål den 17.10.1989

la Ridersen

Laila Pedersen ktr.flm.

<u>Utskrift går til:</u> - Håkon Medgard