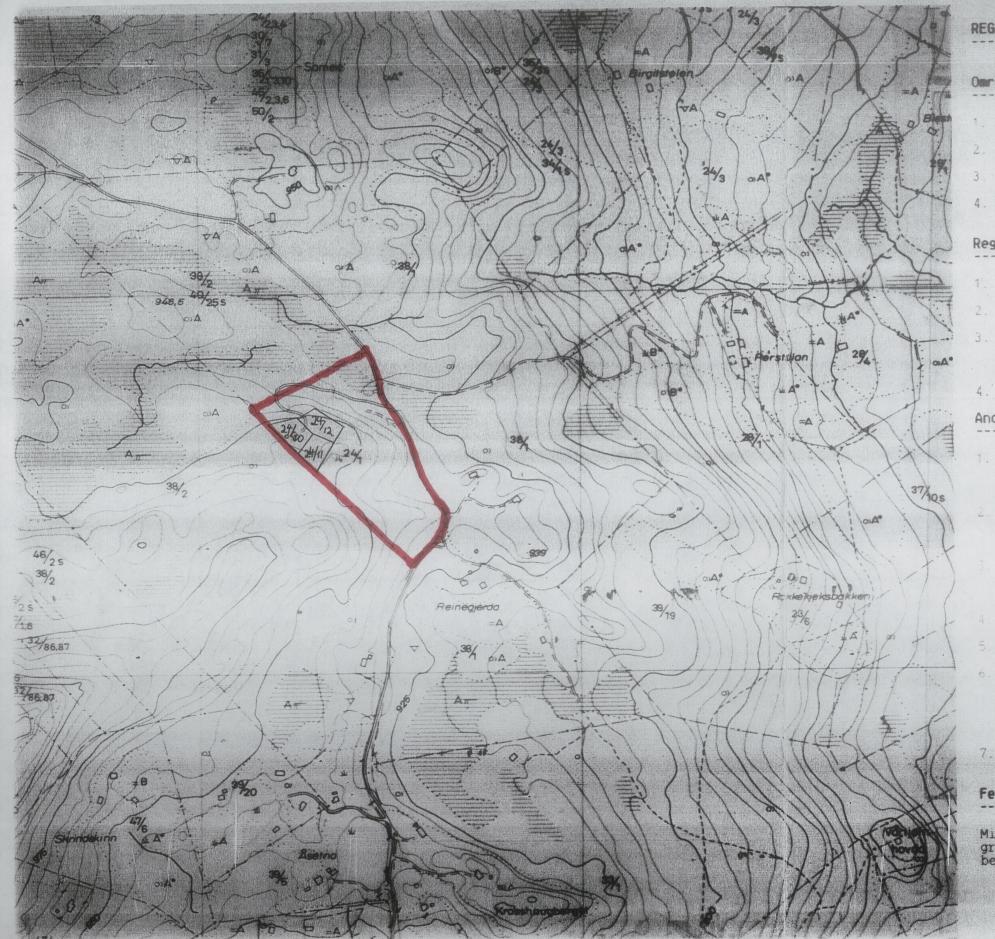

### 2. REGULERINGSBESTEMMELSER\_:

Reguleringsbestemmelser for eiendommen Medgarden Søndre gnr. 24 bnr. 1 i Ål.

Eier: Håkon Medgard.

Området er beliggende rett nord for Åsetno.

Planen er utarbeidet av ByggHerreService og datert ved siste korreksjon ...........

I dette området skal en imidlertid være oppmerksom på at der vil være spor etter tidligere tiders virksomhet. Navnet "blestermyran" rett nord for området forteller jo sitt klare språk. Her må vi henvise til Universitetets Oldsaksamling som vil foreta vurdering av planen når det blir snøbart. Sannsynligheten for spor etter jernvinna er stor og vil muligens ha innflydelse på plaseringen av de enkelte hytter.

Iflg. opplysning frå teknisk etat, ligg det regulerte areal innafor "fleirbruksområde" 10 i kommuneplanen. Ellers gjev saksutgreiing for t-sak 129/88 ei god innføring i saka. Plankartet er justert i samsvar med tilrådinga av 12/07-88.